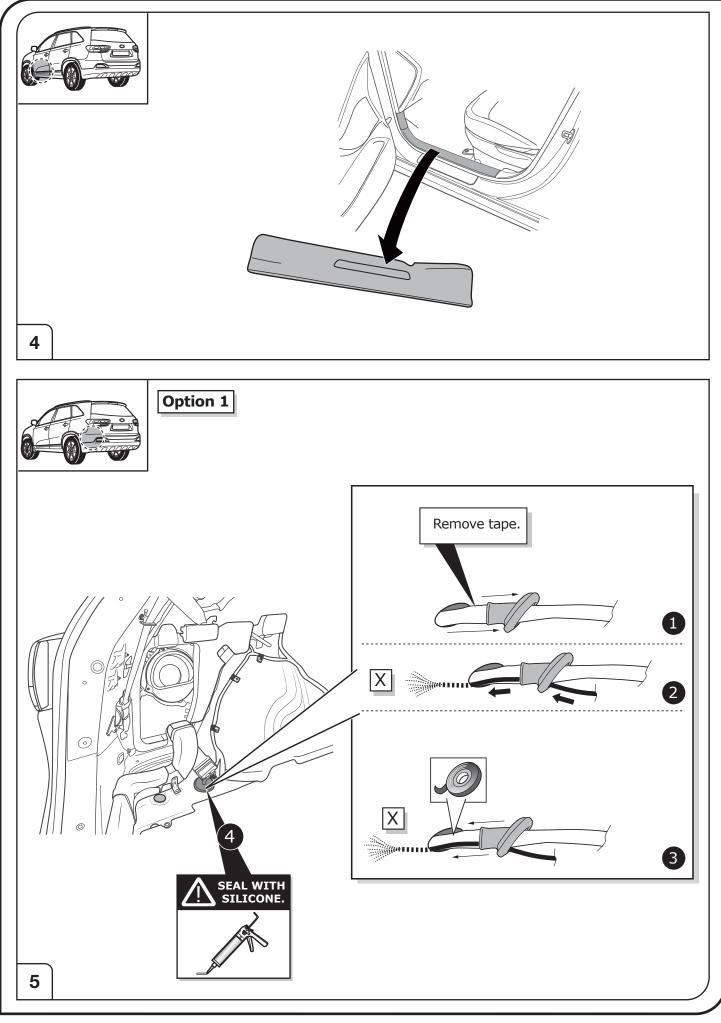

|
| $\checkmark > \bigcirc$ | Look carefully at selected area         |
| $\checkmark$            | Present / Occupied / OK                 |
| $\mathbf{X}$            | Not present / Not occupied / Not OK     |
| D ((((                  | Acoustic indication                     |
| $\triangle$             | Attention / important advice            |
| 20 Amp.                 | Fuse / fuse capacity 20 Ampère          |



Right Connections UK Ltd Unit 503 Queensway Business Park TELFORD TF1 7UL UK

SALES: +44 (0)1952 608750 - Option 1 TECHNICAL: +44 (0)1952 608750 - Option 2 Web: www.rightconnections.co.uk Email: reception@rightconnect.co.uk



SALES: +44 (0)1952 608750 - Option 1 TECHNICAL: +44 (0)1952 608750 - Option 2

Web: www.rightconnections.co.uk Email: reception@rightconnect.co.uk



Right Connections UK Ltd Unit 503 Queensway Business Park TELFORD TF1 7UL UK

SALES: +44 (0)1952 608750 - Option 1 TECHNICAL: +44 (0)1952 608750 - Option 2

Web: www.rightconnections.co.uk Email: reception@rightconnect.co.uk



SALES: +44 (0)1952 608750 - Option 1 TECHNICAL: +44 (0)1952 608750 - Option 2

Web: www.rightconnections.co.uk Email: reception@rightconnect.co.uk



Right Connections UK Ltd Unit 503 Queensway Business Park TELFORD TF1 7UL UK

SALES: +44 (0)1952 608750 - Option 1 TECHNICAL: +44 (0)1952 608750 - Option 2

Web: www.rightconnections.co.uk Email: reception@rightconnect.co.uk



Right Connections UK Ltd Unit 503 Queensway Business Park TELFORD TF1 7UL UK

SALES: +44 (0)1952 608750 - Option 1 TECHNICAL: +44 (0)1952 608750 - Option 2

Web: www.rightconnections.co.uk Ema