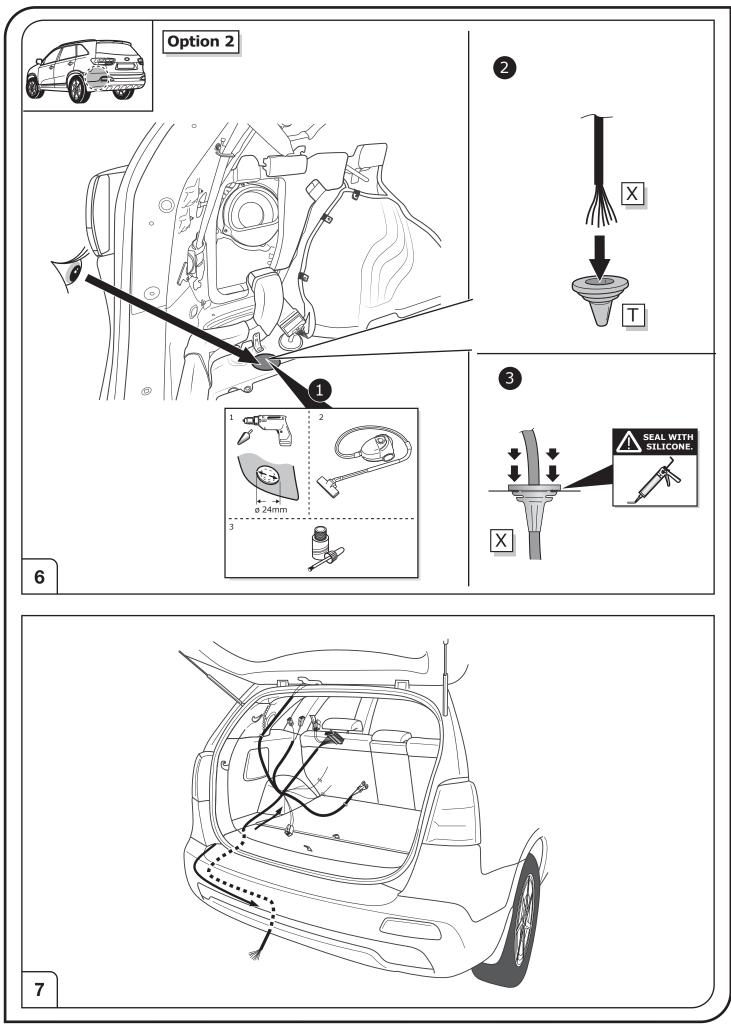

| Acoustic indication                     |
| $\triangle$             | Attention / important advice            |
| 20 Amp.                 | Fuse / fuse capacity 20 Ampère          |



Right Connections UK Ltd Unit 503 Queensway Business Park TELFORD TF1 7UL UK

SALES: +44 (0)1952 608750 - Option 1 TECHNICAL: +44 (0)1952 608750 - Option 2 Web: www.rightconnections.co.uk Email: reception@rightconnect.co.uk



SALES: +44 (0)1952 608750 - Option 1 TECHNICAL: +44 (0)1952 608750 - Option 2

Web: www.rightconnections.co.uk Email: reception@rightconnect.co.uk



Right Connections UK Ltd Unit 503 Queensway Business Park TELFORD TF1 7UL UK

SALES: +44 (0)1952 608750 - Option 1 TECHNICAL: +44 (0)1952 608750 - Option 2

Web: www.rightconnections.co.uk Email: reception@rightconnect.co.uk



SALES: +44 (0)1952 608750 - Option 1 TECHNICAL: +44 (0)1952 608750 - Option 2

Web: www.rightconnections.co.uk Email: reception@rightconnect.co.uk



Right Connections UK Ltd Unit 503 Queensway Business Park TELFORD TF1 7UL UK

SALES: +44 (0)1952 608750 - Option 1 TECHNICAL: +44 (0)1952 608750 - Option 2

Web: www.rightconnections.co.uk Email: reception@rightconnect.co.uk



Right Connections UK Ltd Unit 503 Queensway Business Park TELFORD TF1 7UL UK

SALES: +44 (0)1952 608750 - Option 1 TECHNICAL: +44 (0)1952 608750 - Option 2

Web: www.rightconnections.co.uk Email: reception@rightconnect.co.uk



Right Connections UK Ltd Unit 503 Queensway Business Park TELFORD TF1 7UL UK SALES: +44 (0)1952 608750 - Option 1 TECHNICAL: +44 (0)1952 608750 - Option 2

Web: www.rightconnections.co.uk Emai