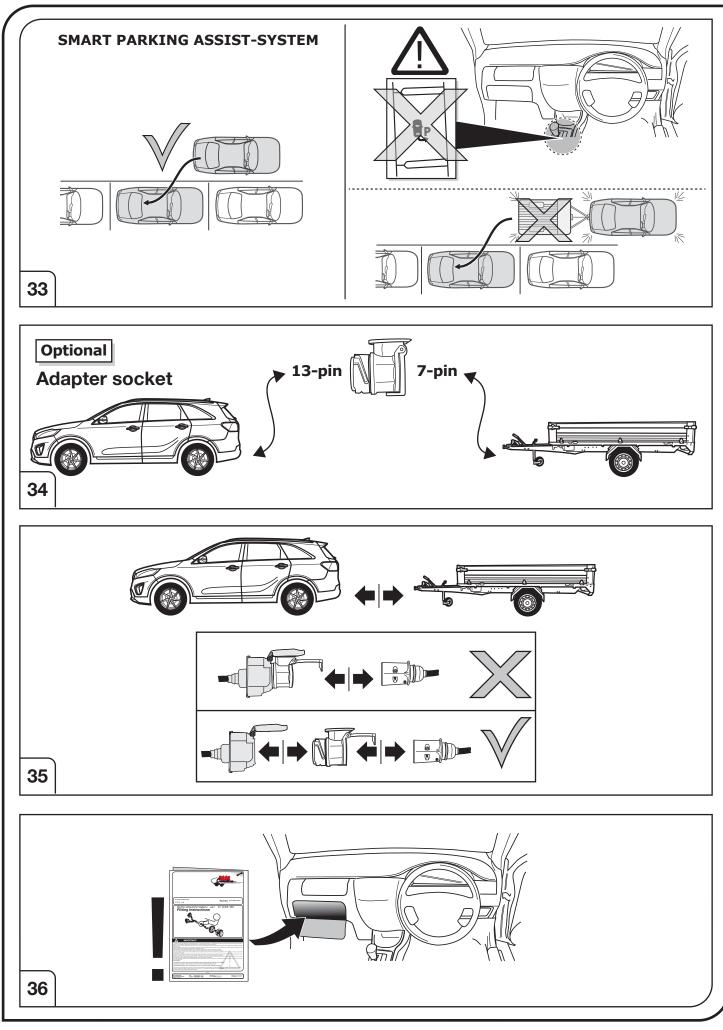

All warranty claims will be forfeited if the electric kit or components contained therein are used incorrectly or modified. If a towing socket adaptor has been used to connect to the trailer or bike rack, this must be removed from the trailer socket once the trailer or bike rack has been disconnected.

If the trailer or bike rack is not equipped with a rear fog lamp, depending on the towing vehicle type, the correct function of the towing kit cannot be guaranteed. In such cases, a rear fog lamp should be retro fitted.

## IMPORTANT!

This electric kit has to be installed by a professional workshop or a suitable qualified person.

The installation instructions must have been read and fully understood before the start of any installation. Please contact your wiring kit provider or the hotline shown in the footer should you need assistance!