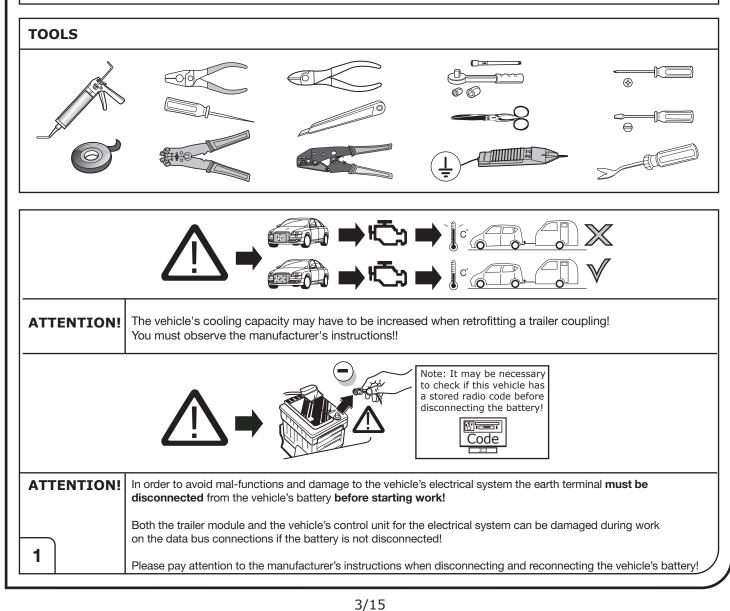

## IMPORTANT!

This electric kit has to be installed by a professional workshop or a suitable qualified person.

The installation instructions must have been read and fully understood before the start of any installation. Please contact your wiring kit provider or the hotline shown in the footer should you need assistance!

Make sure the vehicle is approved/homologated by the manufacturer to tow a trailer!

Also please check that there is a definite compatibility between this vehicle and the electric kit!

Following the installation of the electric kit, the fitting instructions should be kept together with the vehicle service document and vehicle handbook. The fitting instructions contain important information relating to the use and function of the towing kit as well as for any diagnostic or activation process, that might have to be repeated in the future (e.g. after the performance of a vehicle software update).