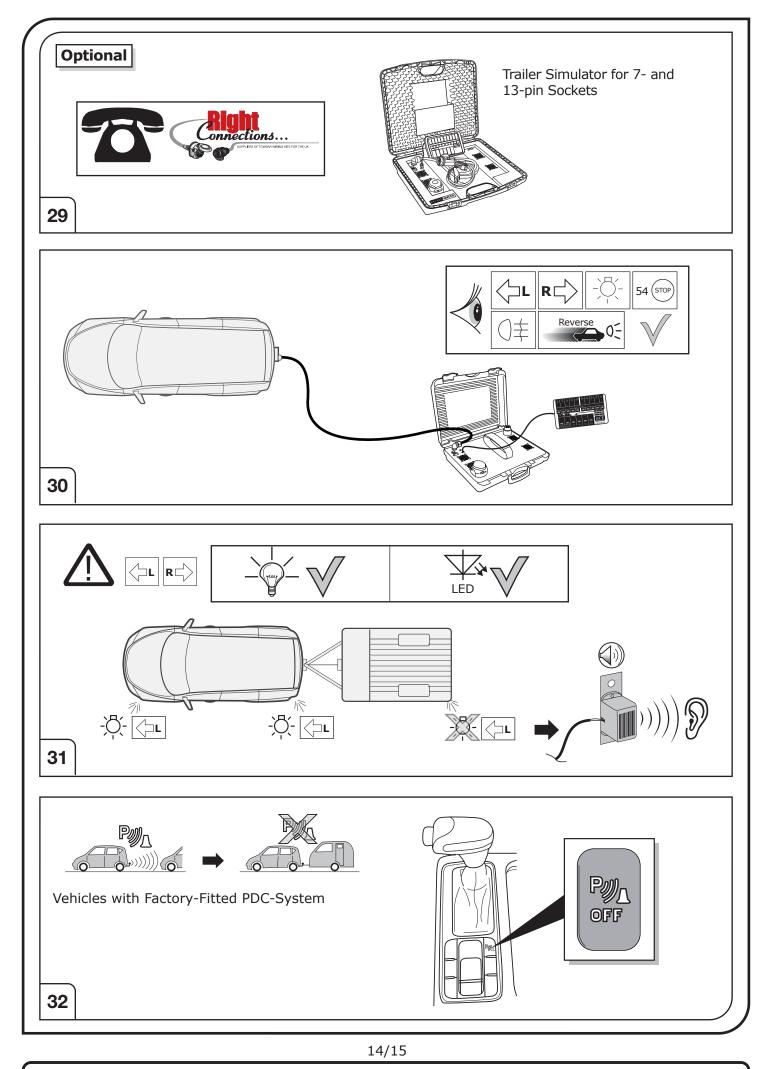

## SYMBOL EXPLANATION

| - <u>`</u> Ŏ҉- | Left (58-L) respectively<br>Right (58-R) tail light             |
|----------------|-----------------------------------------------------------------|
| 54 (STOP)      | Stop light (54) /<br>high mounted, third stop light (54)        |
|                | Turn signal indicator left                                      |
|                | Turn signal indicator right                                     |
| Ę              | Rear fog light(s)                                               |
| Reverse 0      | Reversing light(s)                                              |
| 30+            | Permanent power supply /<br>13pin socket, chamber 9             |
| 15+            | Charging wire for trailer battery /<br>13pin socket, chamber 10 |
|                | Trailer / trailer recognition                                   |
| B+/30          | Permanent current power supply                                  |
| Ļ              | Ground or Earth (31)                                            |
| Ξ              | Ground connection battery terminal lug                          |
| +              | Positive connection battery terminal lug                        |
|                |                                                                 |

|                         | Cigarette lighter /<br>accessory socket |
|-------------------------|-----------------------------------------|
|                         | Loudspeaker / buzzer                    |
|                         | Park Distance Control                   |
|                         | Switch / source of function             |
| •                       | Connect together                        |
| <b>•</b>                | Disconnect                              |
| ×                       | Look at / See further information       |
| $\checkmark > \bigcirc$ | Look carefully at selected area         |
| $\checkmark$            | Present / Occupied / OK                 |
| $\mathbf{X}$            | Not present / Not occupied / Not OK     |
| D ((((                  | Acoustic indication                     |
| $\triangle$             | Attention / important advice            |
| 20 Amp.                 | Fuse / fuse capacity 20 Ampère          |