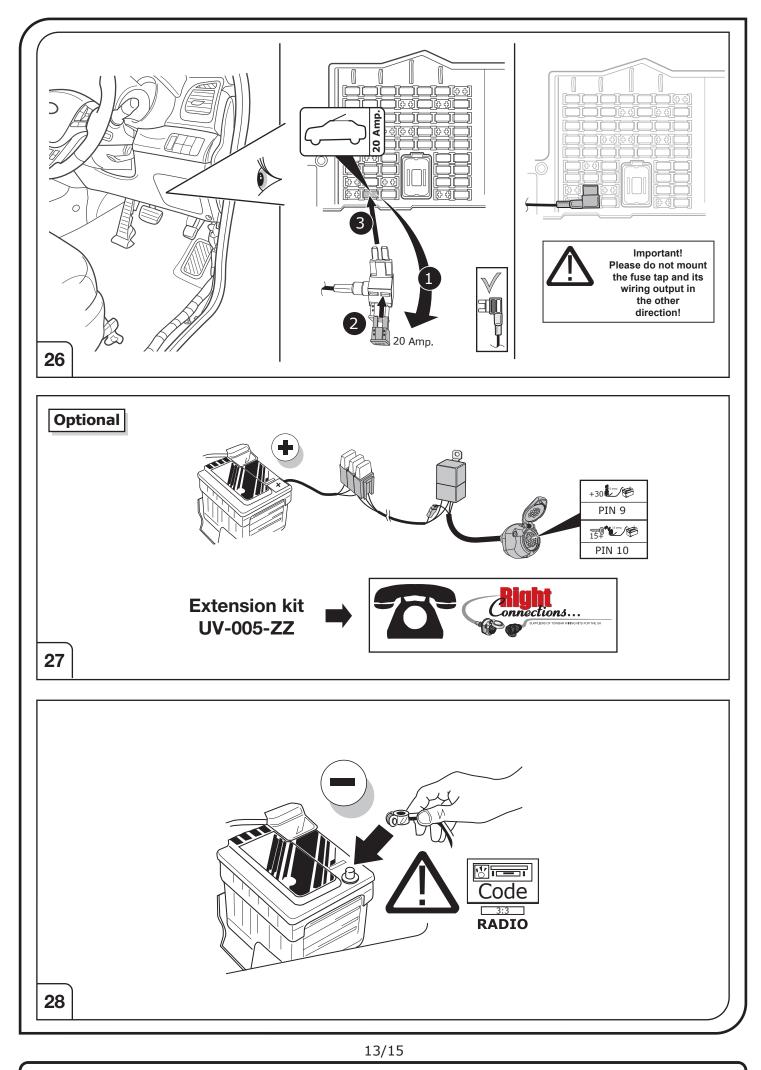

## SYMBOL EXPLANATION

| - <u>`</u> Ŏ҉- | Left (58-L) respectively<br>Right (58-R) tail light             |
|----------------|-----------------------------------------------------------------|
| 54 (STOP)      | Stop light (54) /<br>high mounted, third stop light (54)        |
|                | Turn signal indicator left                                      |
|                | Turn signal indicator right                                     |
| Ę              | Rear fog light(s)                                               |
| Reverse 0      | Reversing light(s)                                              |
| 30+            | Permanent power supply /<br>13pin socket, chamber 9             |
| 15+            | Charging wire for trailer battery /<br>13pin socket, chamber 10 |
|                | Trailer / trailer recognition                                   |
| B+/30          | Permanent current power supply                                  |
| Ļ              | Ground or Earth (31)                                            |
| Ξ              | Ground connection battery terminal lug                          |
| +              | Positive connection battery terminal lug                        |
|                |                                                                 |

|                         | Cigarette lighter /<br>accessory socket |
|-------------------------|-----------------------------------------|
|                         | Loudspeaker / buzzer                    |
|                         | Park Distance Control                   |
|                         | Switch / source of function             |
| •                       | Connect together                        |
| <b>•</b>                | Disconnect                              |
| ×                       | Look at / See further information       |
| $\checkmark > \bigcirc$ | Look carefully at selected area         |
| $\checkmark$            | Present / Occupied / OK                 |
| $\mathbf{X}$            | Not present / Not occupied / Not OK     |
| D ((((                  | Acoustic indication                     |
| $\triangle$             | Attention / important advice            |
| 20 Amp.                 | Fuse / fuse capacity 20 Ampère          |