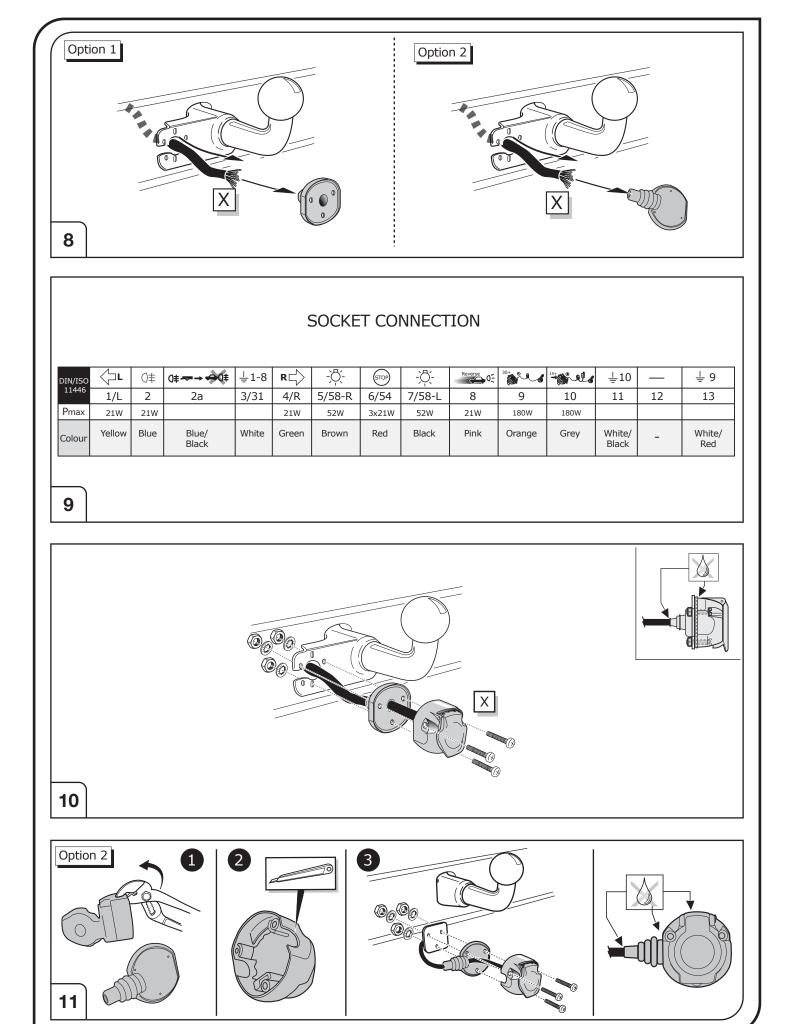

## SYMBOL EXPLANATION

| - <u>`</u> Ŏ҉- | Left (58-L) respectively<br>Right (58-R) tail light             |
|----------------|-----------------------------------------------------------------|
| 54 (STOP)      | Stop light (54) /<br>high mounted, third stop light (54)        |
|                | Turn signal indicator left                                      |
|                | Turn signal indicator right                                     |
| Ę              | Rear fog light(s)                                               |
| Reverse 0      | Reversing light(s)                                              |
| 30+            | Permanent power supply /<br>13pin socket, chamber 9             |
| 15+            | Charging wire for trailer battery /<br>13pin socket, chamber 10 |
|                | Trailer / trailer recognition                                   |
| B+/30          | Permanent current power supply                                  |
| Ļ              | Ground or Earth (31)                                            |
| Ξ              | Ground connection battery terminal lug                          |
| +              | Positive connection battery terminal lug                        |
|                |                                                                 |

|                         | Cigarette lighter /<br>accessory socket |
|-------------------------|-----------------------------------------|
|                         | Loudspeaker / buzzer                    |
|                         | Park Distance Control                   |
|                         | Switch / source of function             |
| •                       | Connect together                        |
| <b>•</b>                | Disconnect                              |
| ×                       | Look at / See further information       |
| $\checkmark > \bigcirc$ | Look carefully at selected area         |
| $\checkmark$            | Present / Occupied / OK                 |
| $\mathbf{X}$            | Not present / Not occupied / Not OK     |
| D ((((                  | Acoustic indication                     |
| $\triangle$             | Attention / important advice            |
| 20 Amp.                 | Fuse / fuse capacity 20 Ampère          |