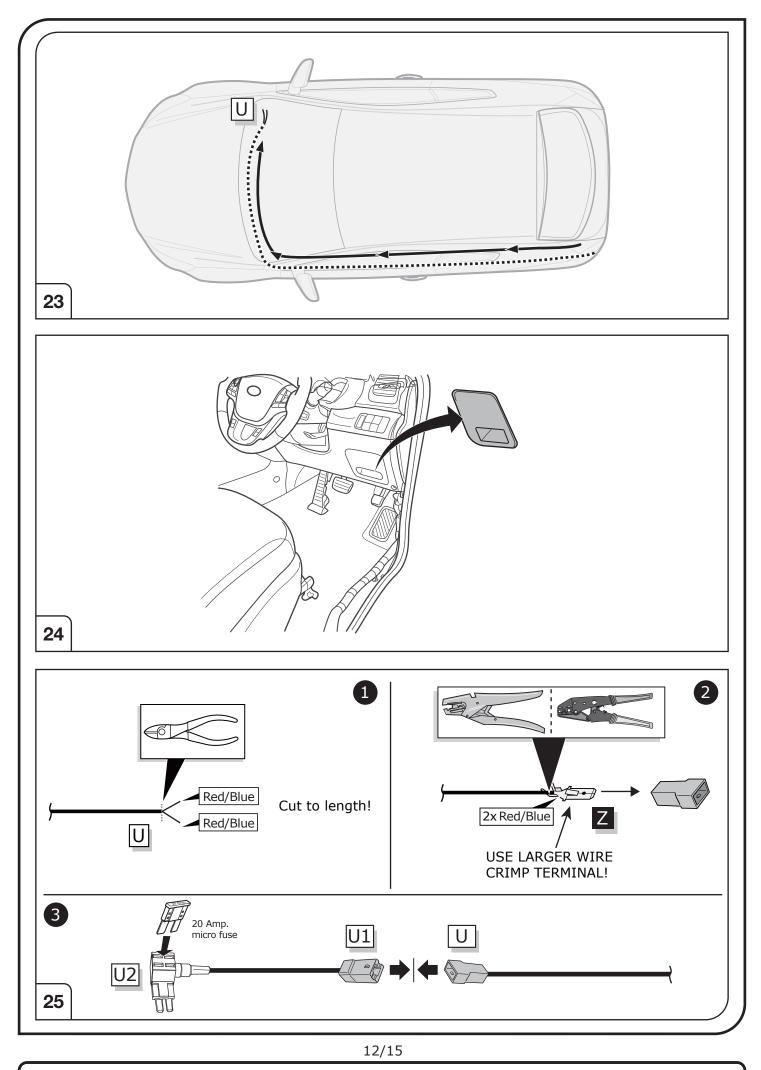

## SYMBOL EXPLANATION

| - <u>`</u> Ŏ҉- | Left (58-L) respectively<br>Right (58-R) tail light             |
|----------------|-----------------------------------------------------------------|
| 54 (STOP)      | Stop light (54) /<br>high mounted, third stop light (54)        |
|                | Turn signal indicator left                                      |
|                | Turn signal indicator right                                     |
| Ę              | Rear fog light(s)                                               |
| Reverse 0      | Reversing light(s)                                              |
| 30+            | Permanent power supply /<br>13pin socket, chamber 9             |
| 15+            | Charging wire for trailer battery /<br>13pin socket, chamber 10 |
|                | Trailer / trailer recognition                                   |
| B+/30          | Permanent current power supply                                  |
| Ļ              | Ground or Earth (31)                                            |
| Ξ              | Ground connection battery terminal lug                          |
| +              | Positive connection battery terminal lug                        |
|                |                                                                 |

|                         | Cigarette lighter /<br>accessory socket |
|-------------------------|-----------------------------------------|
|                         | Loudspeaker / buzzer                    |
|                         | Park Distance Control                   |
|                         | Switch / source of function             |
| •                       | Connect together                        |
| <b>•</b>                | Disconnect                              |
| ×                       | Look at / See further information       |
| $\checkmark > \bigcirc$ | Look carefully at selected area         |
| $\checkmark$            | Present / Occupied / OK                 |
| $\mathbf{X}$            | Not present / Not occupied / Not OK     |
| D ((((                  | Acoustic indication                     |
| $\triangle$             | Attention / important advice            |
| 20 Amp.                 | Fuse / fuse capacity 20 Ampère          |