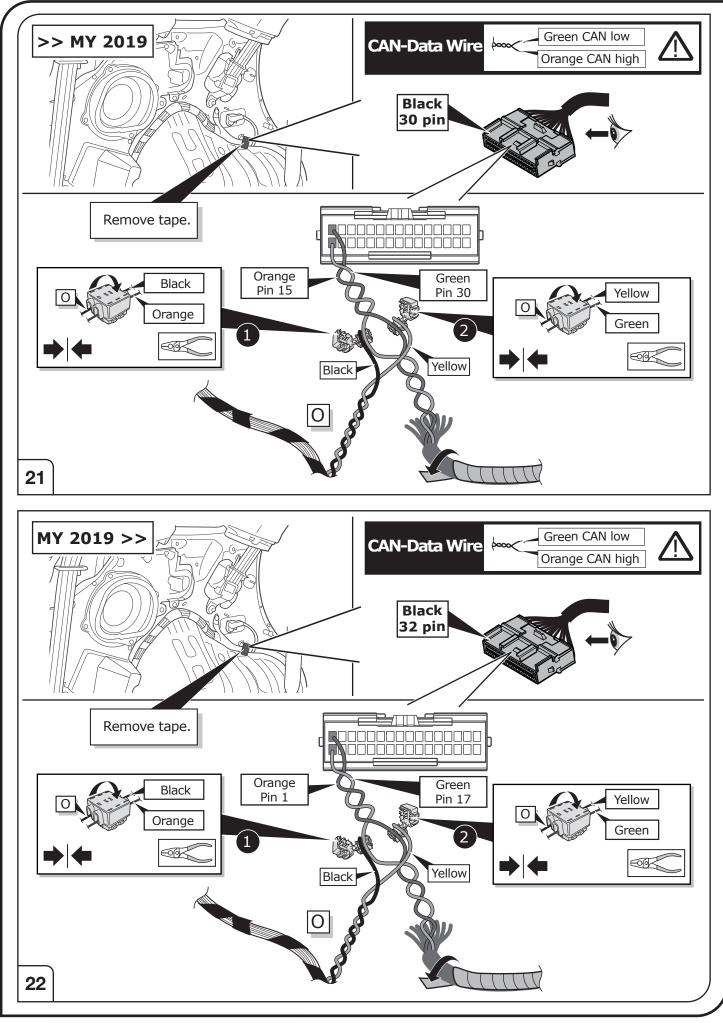

## SYMBOL EXPLANATION

| - <u>`</u> Ŏ҉- | Left (58-L) respectively<br>Right (58-R) tail light             |
|----------------|-----------------------------------------------------------------|
| 54 (STOP)      | Stop light (54) /<br>high mounted, third stop light (54)        |
|                | Turn signal indicator left                                      |
|                | Turn signal indicator right                                     |
| Ę              | Rear fog light(s)                                               |
| Reverse 0      | Reversing light(s)                                              |
| 30+            | Permanent power supply /<br>13pin socket, chamber 9             |
| 15+            | Charging wire for trailer battery /<br>13pin socket, chamber 10 |
|                | Trailer / trailer recognition                                   |
| B+/30          | Permanent current power supply                                  |
| Ļ              | Ground or Earth (31)                                            |
| Ξ              | Ground connection battery terminal lug                          |
| +              | Positive connection battery terminal lug                        |
|                |                                                                 |

|                         | Cigarette lighter /<br>accessory socket |
|-------------------------|-----------------------------------------|
|                         | Loudspeaker / buzzer                    |
|                         | Park Distance Control                   |
|                         | Switch / source of function             |
| •                       | Connect together                        |
| <b>•</b>                | Disconnect                              |
| ×                       | Look at / See further information       |
| $\checkmark > \bigcirc$ | Look carefully at selected area         |
| $\checkmark$            | Present / Occupied / OK                 |
| $\mathbf{X}$            | Not present / Not occupied / Not OK     |
| D ((((                  | Acoustic indication                     |
| $\triangle$             | Attention / important advice            |
| 20 Amp.                 | Fuse / fuse capacity 20 Ampère          |